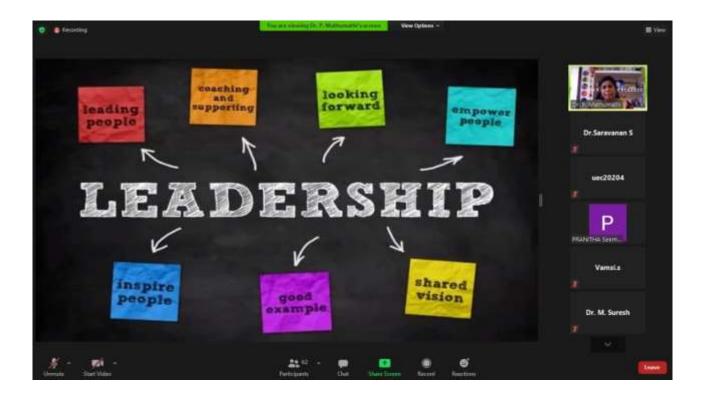

**Dr. P. MATHUMATHI,** Assistant Professor of English, NSS & YRC Programme Officer Anna University- Thoothukudi Campus, who is the Chief guest of the Program. She explained the need and importance of Leadership quality and Personality development by giving various examples.