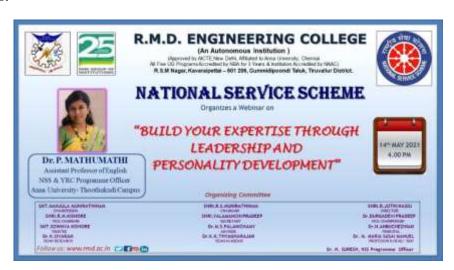

#### **BUILD YOUR EXPERTISE THROUGH**

#### PERSONALITY DEVELOPMENT- 14.05.2021

NSS Unit of RMDEC organized a webinar on "BUILD YOUR EXPERTISE THROUGH LEADERSHIP AND PERSONALITY DEVELOPMENT" on 14<sup>th</sup> May 2021 at 4.00 pm to 5.00 pm through Zoom Platform to the NSS Volunteers and First year Students. More than 100 participants both Teaching Faculty Members and Students have participated and benefited from the program.

**Dr. P. MATHUMATHI,** Assistant Professor of English, NSS & YRC Programme Officer Anna University- Thoothukudi Campus, who is the Chief guest of the Program. She explained the need and importance of Leadership quality and Personality development by giving various examples.

#### **BROCHURE:**