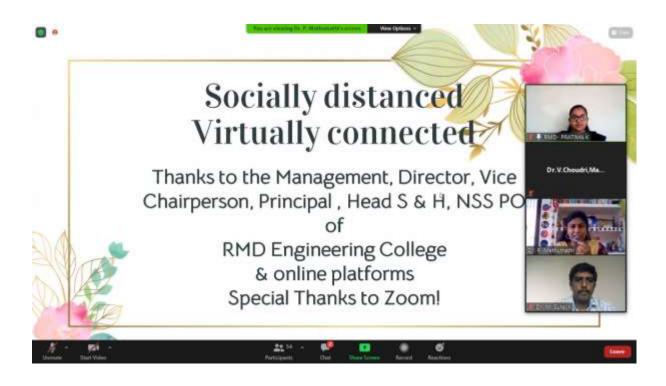

m to 5.00 pm through Zoom Platform to the NSS Volunteers and First year Students. More than 100 participants both Teaching Faculty Members and Students have participated and benefited from the program.

Our NSS Volunteer Ms. K. Pratima, ECE-B was compering the program. Volunteer Ms. Yaramachu Vaishnavi, CSE-D have welcomed the gathering. Dr. M. Suresh, NSS Programme Officer introduced the Chief Guest.

**Dr. P. MATHUMATHI,** Assistant Professor of English, NSS & YRC Programme Officer Anna University- Thoothukudi Campus, who is the Chief guest of the Program. She explained the need and importance of Leadership quality and Personality development by giving various examples.

Finally, Ms. Pranitha, ECE-C delivered the vote of thanks.

#### **BROCHURE:**



### **Screenshots of the Program**









# Dr. M. Suresh